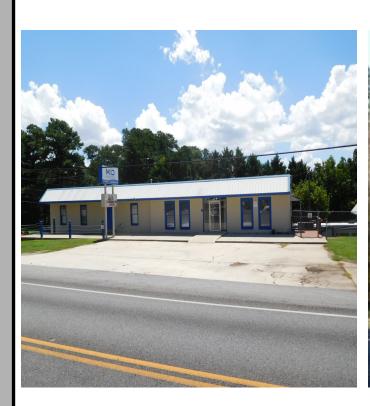

## Browns Bridge Rd—High visibility

Two (2) buildings #1- 3,200 s.f. (1,610 per floor) office / showroom #2 - 2,400 s.f. shop/warehouse with three bays

### 5303 Browns Bridge Rd. at corner of Whitmire Dr., Gainesville GA

## **Browns Bridge road frontage**

**Aerial** 

- High visibility on corner of Browns Bridge Rd and Whitmire Dr.
- Just 1/4 mile from Lake Lanier
- Bldg. #1 3,200 s.f. (1,610 each floor) with showroom, counter sales, kitchen and 3+ offices
- 1 acre corner lot