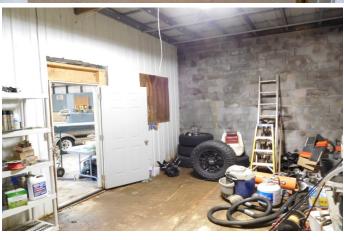

- Bldg #2 is 2,400 s.f. with 3 bays— 12 x 12 drive in doors. 14' high ceilings and clear span for automotive or marine use or storage facility with office
- Large paved parking with fenced lot ideal for automotive,
   landscaping, marine use ......
- Good Signage