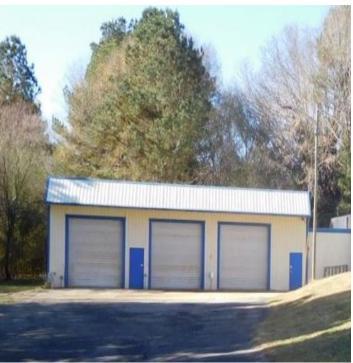

- Bldg #2 is 2,400 s.f. with 3 bays— 12 x 12 drive in doors. 14' high ceilings and clear span for automotive or marine use or storage facility with office
- Large paved parking with fenced lot ideal for automotive,
   landscaping, marine use ......
- Good Signage