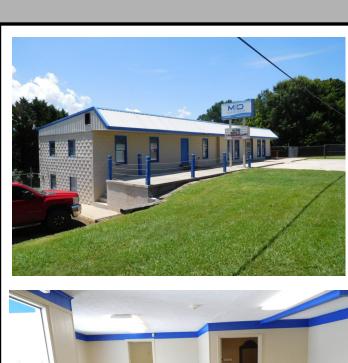

## Browns Bridge Rd—High visibility

Two (2) buildings #1- 3,200 s.f. (1,610 per floor) office / showroom #2 - 2,400 s.f. shop/warehouse with three bays

### 5303 Browns Bridge Rd. at corner of Whitmire Dr., Gainesville GA

## **Browns Bridge road frontage**

**Aerial** 

- High visibility on corner of Browns Bridge Rd and Whitmire Dr.
- Just 1/4 mile from Lake Lanier
- Bldg. #1 3,200 s.f. (1,610 each floor) with showroom, counter sales, kitchen and 3+ offices
- 1 acre corner lot