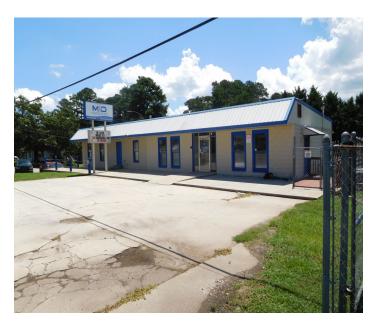

## Browns Bridge Rd—High visibility

Two (2) buildings #1- 3,200 s.f. (1,610 per floor) office / showroom #2 - 2,400 s.f. shop/warehouse with three bays

## **Browns Bridge road frontage**

**Aerial** 

- High visibility on corner of Browns Bridge Rd and Whitmire Dr.
- Just 1/4 mile from Lake Lanier
- Bldg. #1 3,200 s.f. (1,610 each floor) with showroom, counter sales, kitchen and 3+ offices
- 1 acre corner lot