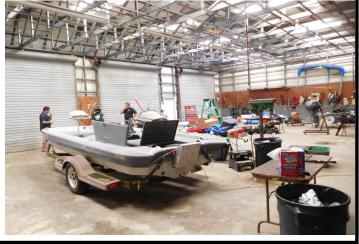

- Bldg #2 is 2,400 s.f. with 3 bays— 12 x 12 drive in doors. 14' high ceilings and clear span for automotive or marine use or storage facility with office
- Large paved parking with fenced lot ideal for automotive,
   landscaping, marine use ......
- Good Signage