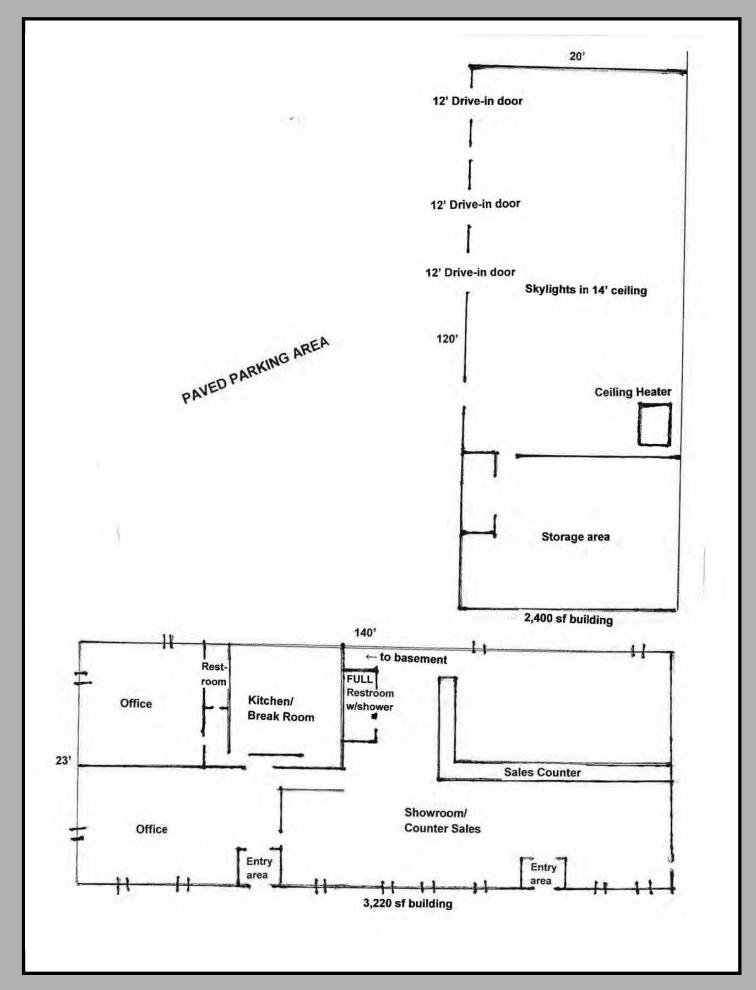

## Browns Bridge Rd—High visibility

Two (2) buildings #1- 3,200 s.f. (1,610 per floor) office / showroom #2 - 2,400 s.f. shop/warehouse with three bays

## **Browns Bridge road frontage**

**Aerial** 

- High visibility on corner of Browns Bridge Rd and Whitmire Dr.
- Just 1/4 mile from Lake Lanier
- Bldg. #1 3,200 s.f. (1,610 each floor) with showroom, counter sales, kitchen and 3+ offices
- 1 acre corner lot

- Bldg #2 is 2,400 s.f. with 3 bays— 12 x 12 drive in doors. 14' high ceilings and clear span for automotive or marine use or storage facility with office
- Large paved parking with fenced lot ideal for automotive,
   landscaping, marine use ......
- Good Signage