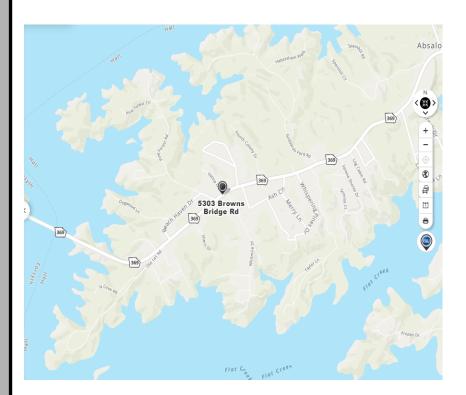

# **Location Map**

#### COMMERCIAL DIVISION

Take I-985 North to exit 20 Queen City Pkwy/
Hwy 60 towards
Gainesville. Left onto
Jesse Jewell Pkwy at light. This will turn into
Browns Bridge Rd.
Proceed 7.26 miles.
Property is on the left.

Convenient to Gainesville, Lake Lanier, GA 400/US 19