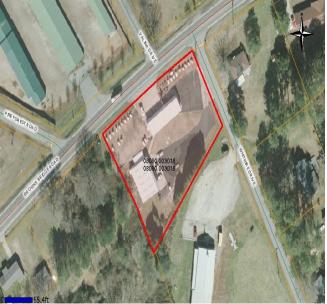

## **Browns Bridge road frontage**

**Aerial** 

- High visibility on corner of Browns Bridge Rd and Whitmire Dr.
- Just 1/4 mile from Lake Lanier
- Bldg. #1 3,200 s.f. (1,610 each floor) with showroom, counter sales, kitchen and 3+ offices
- 1 acre corner lot

# **Location Map**